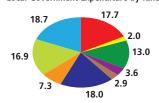

#### Local Government Expenditure by function %

- General public services
- Public order and safety
- Economic affairs
- Environment protection
- Housing and community amenities
- Health
- Recreation, culture and religion
- Education
- Social protection