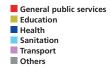

blic Finance**

| General Government     | Million USD | % of GDP |              |
|------------------------|-------------|----------|--------------|
| Expenditure            | 1,188       | 26.7     |              |
| Capital Expenditure    | 465         | 10.4     |              |
| Revenue                | 1,246       | 28.0     |              |
| Gross Outstanding Debt | 260         | 6.1      |              |
| Local Government       | Million USD | % of GDP | % of General |
| Expenditure            | 274         | 6.1      | 23.1         |
| Capital Expenditure    | 82          | 1.8      | 17.6         |
| Revenue                | 264         | 5.9      | 21.2         |
| Revenue                | =• .        |          |              |

Local Government Expenditure by function %